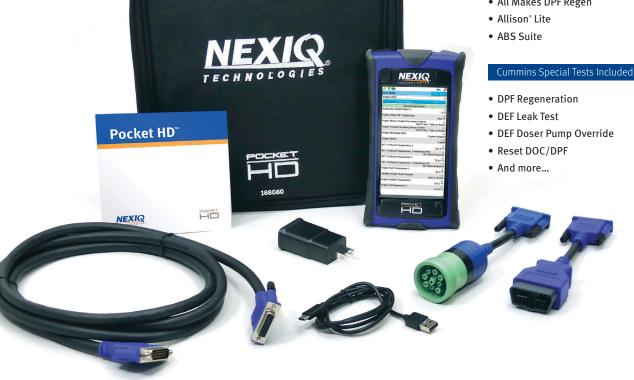

## Pocket HD™ **School Bus Kit**

The Pocket HD School Bus Kit includes everything you need to manage school bus fleets with Cummins engines. In addition to the Pocket HD scan tool, you get the School Bus Software Suite, which includes HDS, LMT 2016, Cummins Lite, All Makes DPF Regen, Allison Lite, and the ABS brake suite. In addition, you get two adapters (a 9-pin and a 16-pin), a 26-pin data cable, and a soft carrying case.

- Pocket HD
- School Bus Software Suite
- 9-pin Deutsch Adapter
- J1962 (16-pin) Adapter
- 26-pin Data Cable
- Soft Carrying Case

## Software Suite Includes

- HDS
- LMT 2016
- Cummins® Lite
- All Makes DPF Regen